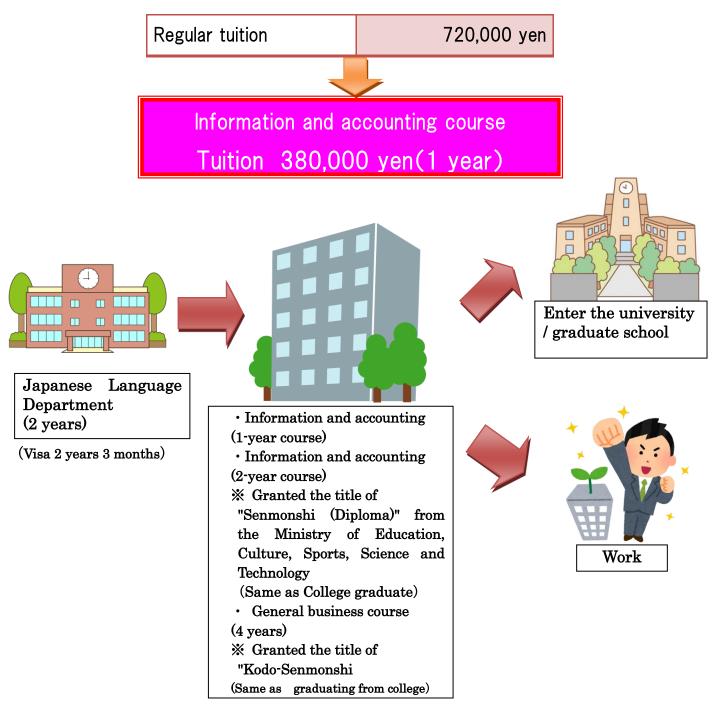

#### Traits of school

\*The cost that includes tuition, dorm fee and living will be comparatively cheap.

- 1. At the time of application, we will check whether you have Japanese language proficiency equivalent to the Japanese Language Proficiency Test N5, J-TEST F grade, NAT-TEST grade 4 or higher.
- 2. After graduating from the Japanese language department, you can enter the upper level department of information accounting 1 or 2 years course. The tuition for Japanese department graduates will be exempted 150,000 yen from the full admission fee, so the tuition fee for Information Accounting is 380,000 yen per year. (Textbook fee is required separately.)

#### If you enter the College from Japanese Language Department

(Visa 1 to 4 years)

# You can study at our school for 6 years!