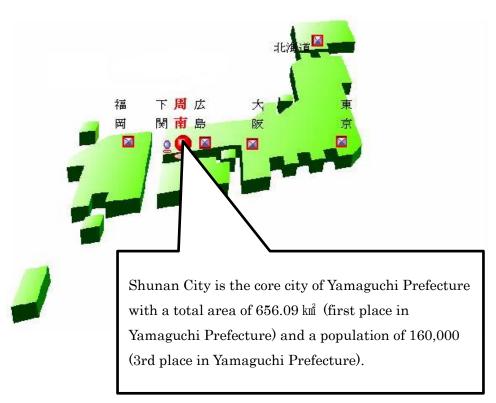

#### School introduction

This school is located in center of the Shunan city in Yamaguchi Prefecture in the Mainland westernmost in Japan. Public transport is good, and the learning environment and living conditions are as well. Shunan city is surrounded by the sea and mountains, warm and citizens are so kind that they will welcome you clemently. Prices are relatively cheap and safe, making it suitable for learning. This school is obtained the authorization of Association for the Promotion of Japanese Language Education and 35 years from established. The graduate of a Japanese department reaches hundreds of people in the year sixteenth of founding. We have well-experienced teachers, plus there are staff who always deals with the problem concerning study and life.