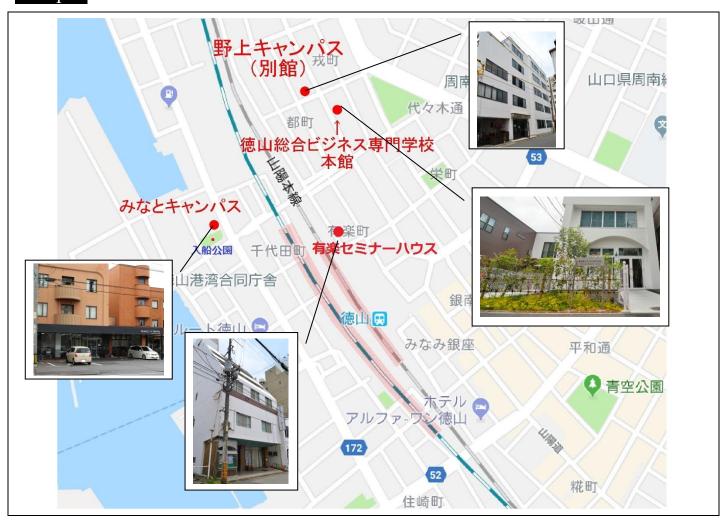

### Campus

#### Dormitory

We have dormitories in this school. It is in a quiet place, traffic is convenient around there and 10 minutes on foot from the school. We also have a dorm next to the school building. We are offering dorm that is about \(\frac{1}{2}\)10,000 cheaper than the rent of a general apartment. Electrical supplies (rice cooker and IH cooker), furniture (bed, blanket, desk, and chair), and kitchen tools (plates, tea cup, glass, chopsticks, and spoon) are being provided from the school to the students. We will prepare what is necessary for the new life. Almost every international students lives there now.

Room for one person: 168,000Yen/6 months Room for 2 or 3 incl. gas and electricity: 138,000Yen/6 months

MINATO DORM. 1-29 Irifunecho, Shunan City YURAKU DORM. 5 Yurakucho, Shunan City

JAM POP DORM. 2-23-2 Kizan Dori, Shunan City UCHIYAMA DORM. 4-6 Hayatamacho, Shunan City